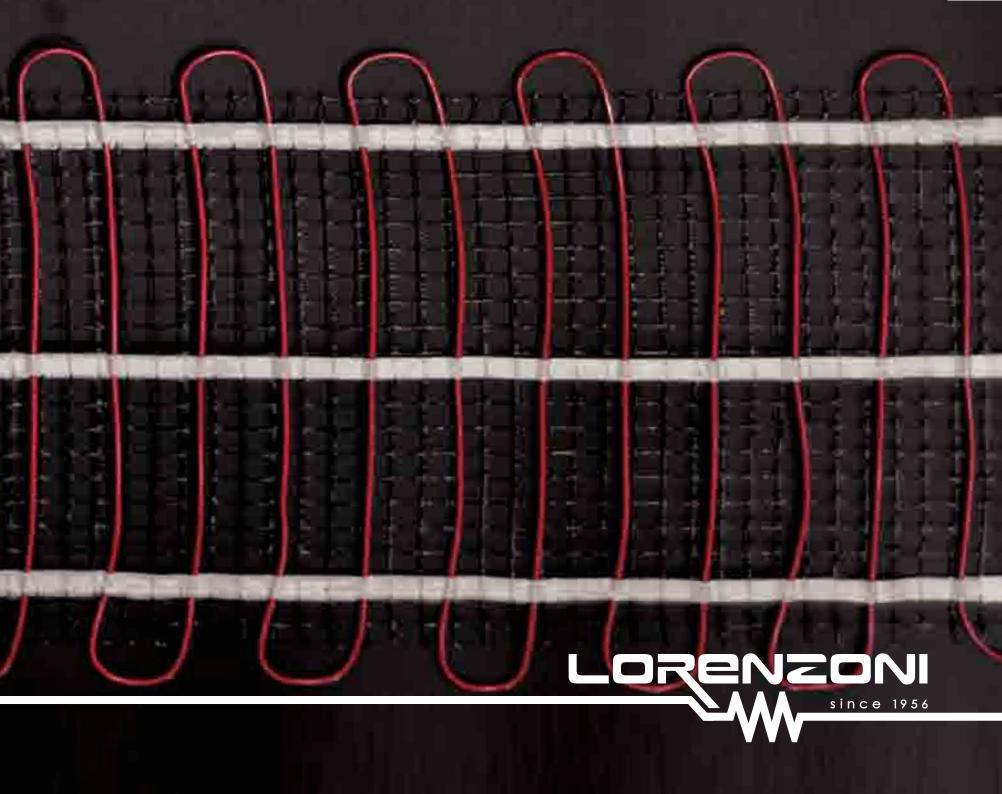

## FEATURES

absence of even heat dust movement distribution

Heat transfer by radiation through low-temperature heating system.

Measures floor temperature

# EFFICIENCY

THE SYSTEM IS DISTINGUISHED BY THE UNIQUE ABILITY TO QUICKLY BRING THE SURFACE TEMPERATURE AND THE ENVIRONMENT TO THE DESIRED, EVENTHOUGH A DISCOUNTINUOUS AND TIMED USE: ESSENTIAL QUALITIES IN CASE OF EXTERIOR SURFACES APPLICATIONS AND TO HEAT TEMPORARY HOMES, HOLIDAY HOMES, OFFICES AND PUBLIC PLACES.