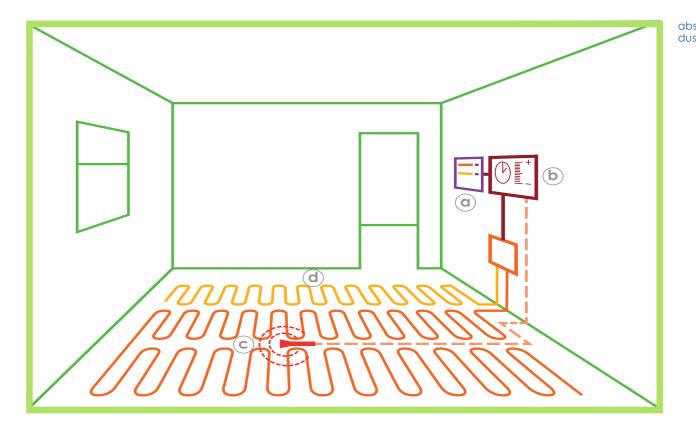

## FEATURES

absence of even heat dust movement distribution

Heat transfer by radiation through low-temperature heating system.

Measures floor temperature