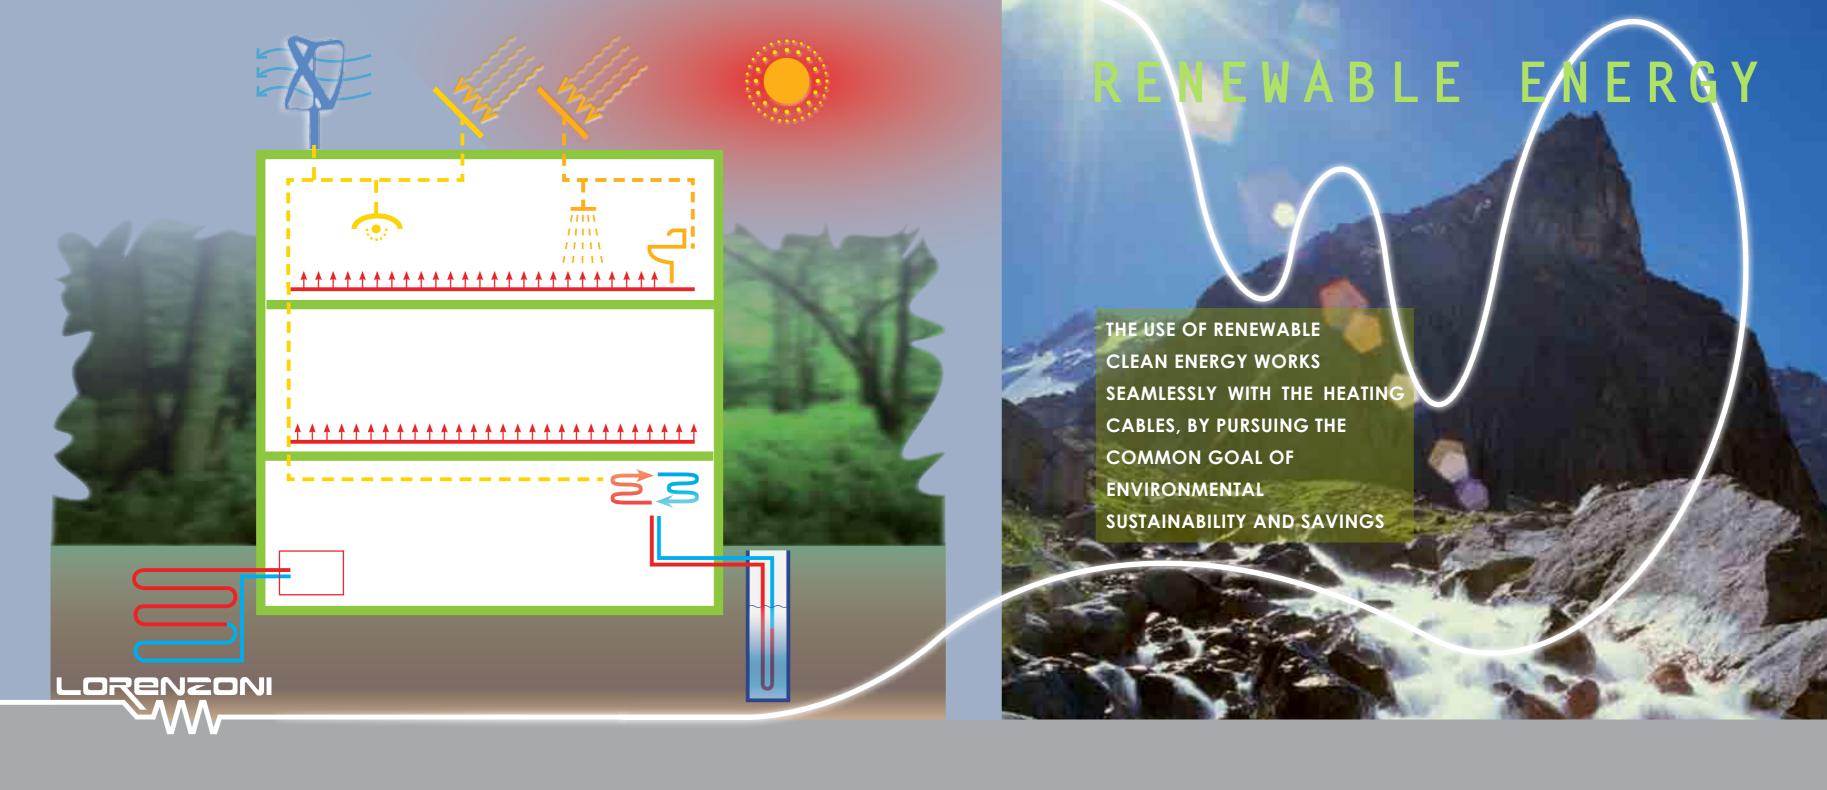

## FEATURES

absence of even heat dust movement distribution

Heat transfer by radiation through low-temperature heating system.

Measures floor temperature

# EFFICIENCY

THE SYSTEM IS DISTINGUISHED BY THE UNIQUE ABILITY TO QUICKLY BRING THE SURFACE TEMPERATURE AND THE ENVIRONMENT TO THE DESIRED, EVENTHOUGH A DISCOUNTINUOUS AND TIMED USE: ESSENTIAL QUALITIES IN CASE OF EXTERIOR SURFACES APPLICATIONS AND TO HEAT TEMPORARY HOMES, HOLIDAY HOMES, OFFICES AND PUBLIC PLACES.