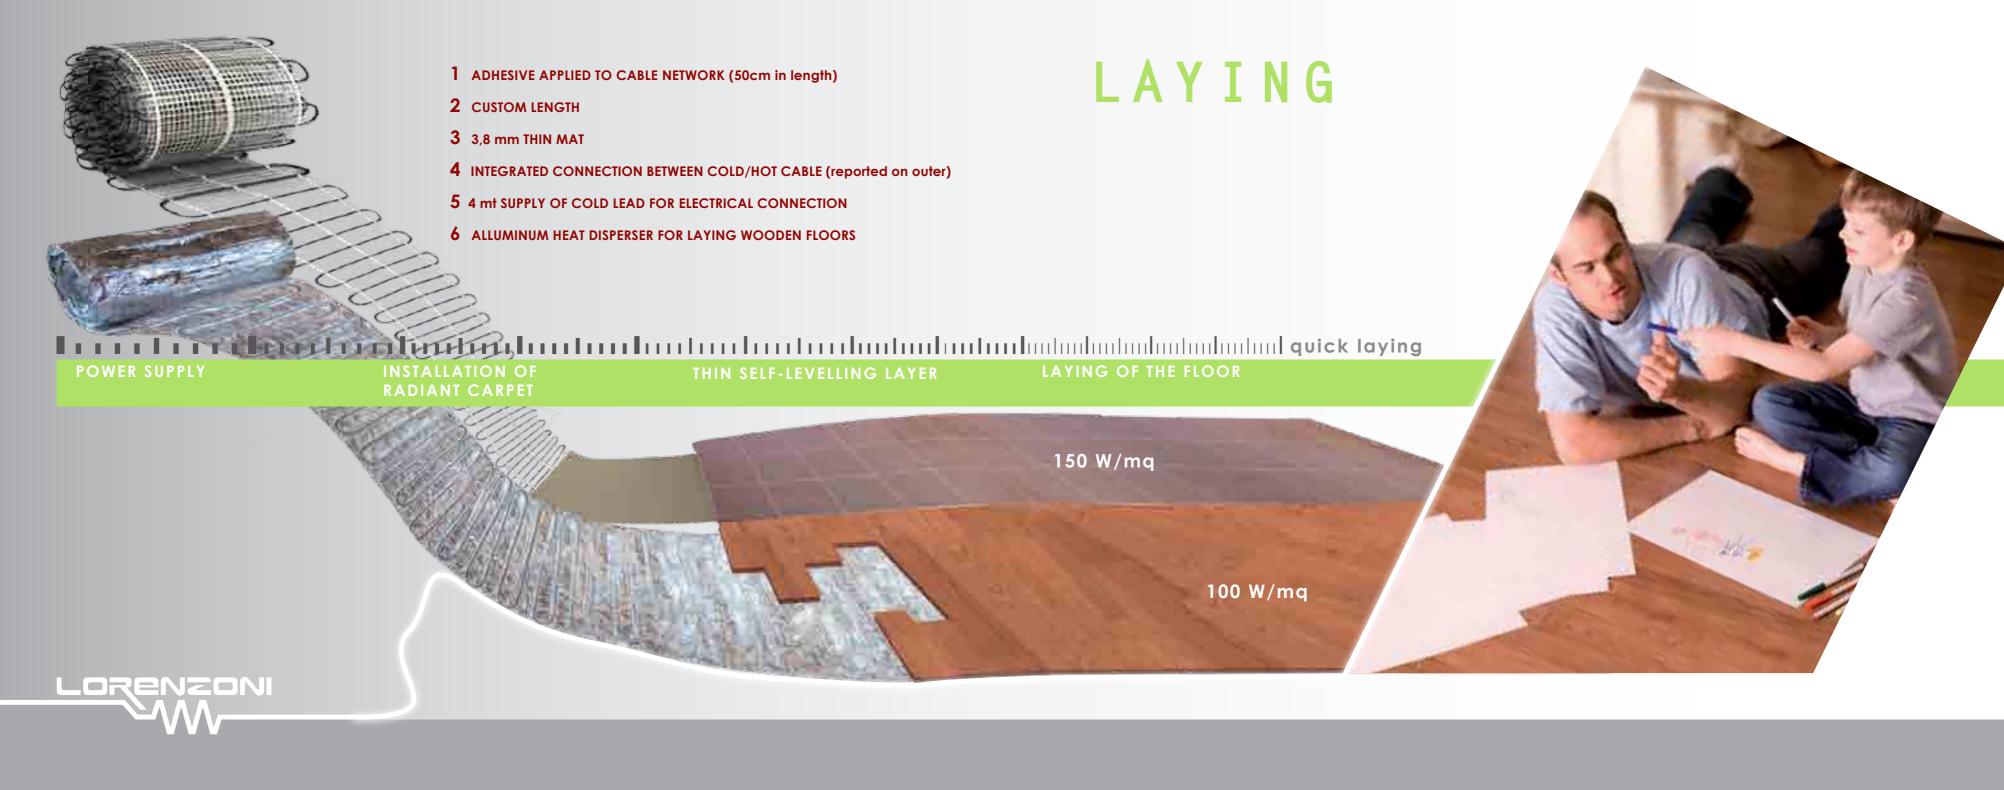

d downpipes       |  |
| 5 NO FROST PIPE SYSTEM         | Prevents pipes from<br>freezing                            |  |
| 6 LOR MAT SYSTEM               | Electric underfloor<br>heating system                      |  |
| 7 LOR MAT SYSTEM ALU           | Electric heating for wooden floors                         |  |
|                                | Mantains water hot in                                      |  |
| 8 WATER HEAT SYSTEM  LORENZONI | plumbing system                                            |  |
|                                |                                                            |  |





## FEATURES













absence of even heat dust movement distribution





Heat transfer by radiation through low-temperature heating system.



Measures floor temperature









# EFFICIENCY

THE SYSTEM IS DISTINGUISHED BY THE UNIQUE ABILITY TO QUICKLY BRING THE SURFACE TEMPERATURE AND THE ENVIRONMENT TO THE DESIRED, EVENTHOUGH A DISCOUNTINUOUS AND TIMED USE: ESSENTIAL QUALITIES IN CASE OF EXTERIOR SURFACES APPLICATIONS AND TO HEAT TEMPORARY HOMES, HOLIDAY HOMES, OFFICES AND PUBLIC PLACES.









### COMPANY AND PRODUCTS

LORENZONI S.r.I. is founded in 1956 by Giuseppe Lorenzoni, working in the field of ELECTRIC HEATERS by offering its products to national and international markets.

Experience, professionalism and ability to customize the product alongside with the customer, to make innovative and excellent work quickly and cost-efficiently.







**PRODUCTS:** 

**ELECTRICAL RESISTORS** 

**INSTRUMENTATION** 

CIVIL/INDUSTRIAL HEATING CABLES





**AGFA