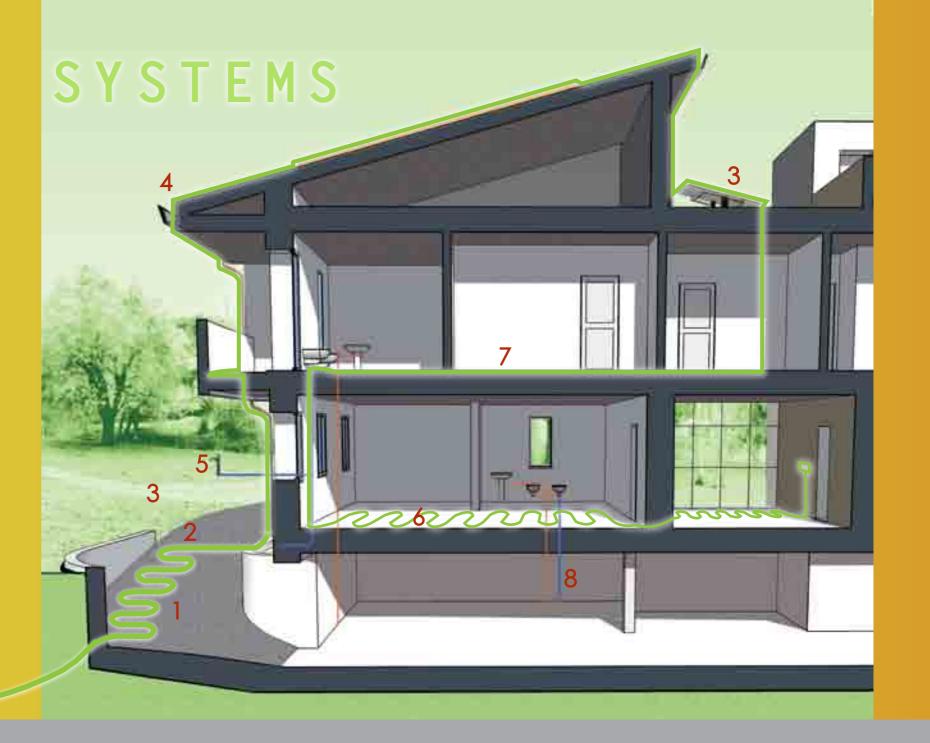

## SERVICES

SUPPORT DURING THE ESTIMATES

SIZING DURING THE DESIGN PHASE

SUPPORT DURING INSTALLATION (SITE VISIT)

IN STOCK PRODUCT AVAILABILITY QUICK DELIVERY

POST SALES SERVICES

| 1 MAT SYSTEM                   | Removes ice and snow on ramps                              |  |
|--------------------------------|------------------------------------------------------------|--|
| 2 MAT SYSTEM ASFALTI           | Removes ice and snow on asphalt                            |  |
| 3 SINGLE SUPPLY                | Removes ice and snow on stairs, walkways and solar pannels |  |
| 4 SNOWFREE SYSTEM              | Removes ice and snow on roofs, gutters and downpipes       |  |
| 5 NO FROST PIPE SYSTEM         | Prevents pipes from<br>freezing                            |  |
| 6 LOR MAT SYSTEM               | Electric underfloor<br>heating system                      |  |
| 7 LOR MAT SYSTEM ALU           | Electric heating for wooden floors                         |  |
|                                | Mantains water hot in                                      |  |
| 8 WATER HEAT SYSTEM  LORENZONI | plumbing system                                            |  |
|                                |                                                            |  |