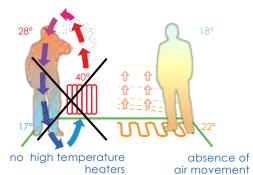

## FEATURES

absence of even heat dust movement distribution

Heat transfer by radiation through low-temperature heating system.

Measures floor temperature

# EFFICIENCY

THE SYSTEM IS DISTINGUISHED BY THE UNIQUE ABILITY TO QUICKLY BRING THE SURFACE TEMPERATURE AND THE ENVIRONMENT TO THE DESIRED, EVENTHOUGH A DISCOUNTINUOUS AND TIMED USE: ESSENTIAL QUALITIES IN CASE OF EXTERIOR SURFACES APPLICATIONS AND TO HEAT TEMPORARY HOMES, HOLIDAY HOMES, OFFICES AND PUBLIC PLACES.