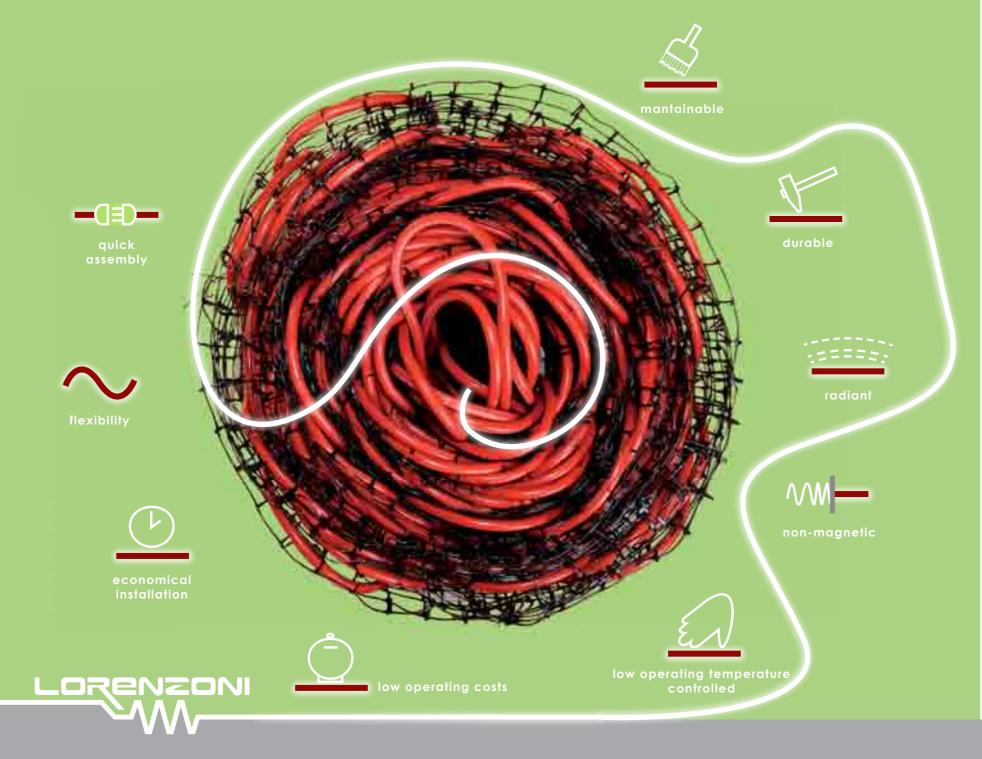

## FEATURES

absence of even heat dust movement distribution

Heat transfer by radiation through low-temperature heating system.

Measures floor temperature

# EFFICIENCY

THE SYSTEM IS DISTINGUISHED BY THE UNIQUE ABILITY TO QUICKLY BRING THE SURFACE TEMPERATURE AND THE ENVIRONMENT TO THE DESIRED, EVENTHOUGH A DISCOUNTINUOUS AND TIMED USE: ESSENTIAL QUALITIES IN CASE OF EXTERIOR SURFACES APPLICATIONS AND TO HEAT TEMPORARY HOMES, HOLIDAY HOMES, OFFICES AND PUBLIC PLACES.