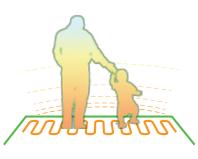

## FEATURES

absence of even heat dust movement distribution

Heat transfer by radiation through low-temperature heating system.

Measures floor temperature